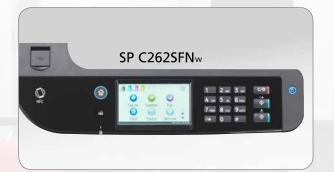

## Intuitive and Easy-to-Use 4.3" Full Colour LCD Touch Panel (SP C262SFNw)

Manage your print tasks easily and directly from SP C262SFNw 4.3" intuitive colour touch panel. You can register up to 12 of your favourite jobs using the SP C262SFNw's touch panel for quick access, so you can perform tasks on your MFP even faster.