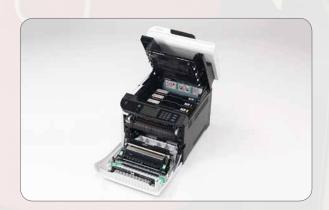

## Incredible Ease of Use and Expanded Paper Capacity Offering

Simplify your workload with unmatched convenience that builds on Ricoh's legacy of affordable, time saving innovations for the workplace. You can change the top-loading, all-in-one toner cartridges easily without help, and without a mess. For longer, uninterrupted print runs, add an optional Paper Feed Unit to maximize the paper capacity of up to 751 sheets at one go.