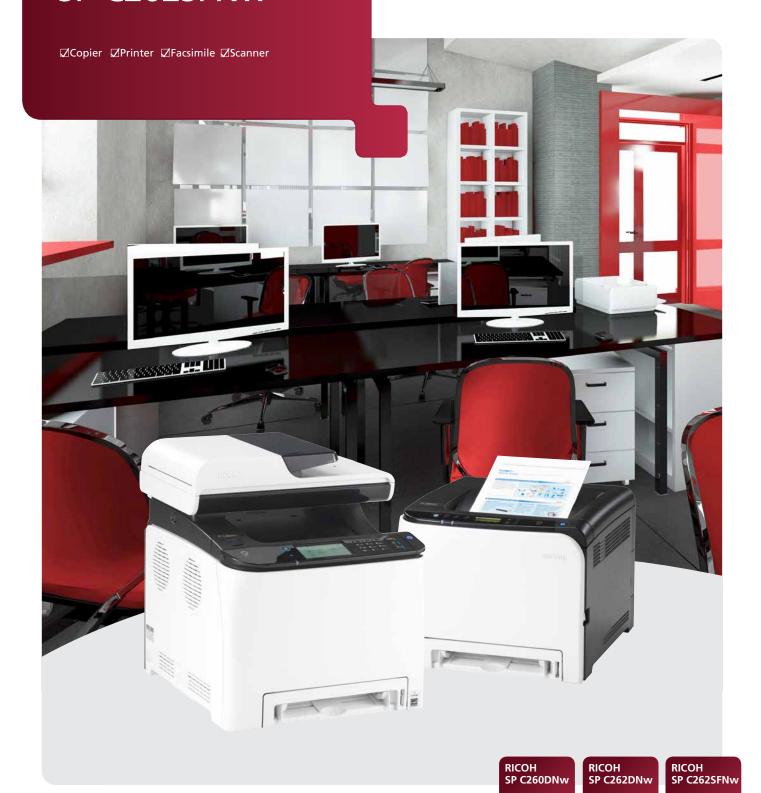

### RICOH SP C260DNw SP C262DNw SP C262SFNw

# Compact Desktop Printer, With Impressive Colour Quality for Your Everyday Printing Needs

The Ricoh SP C260DNw /SP C262DNw /SP C262SFNw offers professional quality printing for small offices and workgroups. Compact in size, the printers are big on functionality to manage your everyday workloads.

Choose the SP C262SFNw to cater the additional functions demand of copy, scan and fax. The Single-Pass Document Feeder (SPDF) on this printer scans both sides of a two-sided original simultaneously to save time and increase productivity.