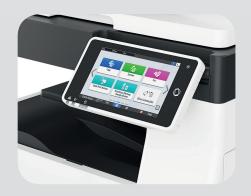

### Intelligent and smoother workflow

RICOH IM 2702 is equipped with the latest 7-inch Smart Operation Panel (SOP) which plays host to a suite of intelligent workflow tools. Downloadable smart apps, such as ID Card Copy, automate time-consuming processes. Users can connect seamlessly to the MFP and print from / scan to their smartphones and tablets. With easy cloud integration, they can scan documents and upload them to cloud services such as Dropbox<sup>TM</sup> and SharePoint<sup>TM</sup>.