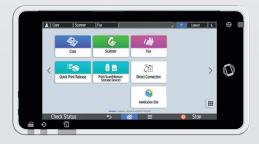

### Intelligent and smoother workflow

RICOH IM 2702 is equipped with the latest 7-inch Smart Operation Panel (SOP) which plays host to a suite of intelligent workflow tools. Downloadable smart apps, such as ID Card Copy, automate time-consuming processes. Users can connect seamlessly to the MFP and print from / scan to their smartphones and tablets. With easy cloud integration, they can scan documents and upload them to cloud services such as Dropbox<sup>TM</sup> and SharePoint<sup>TM</sup>.