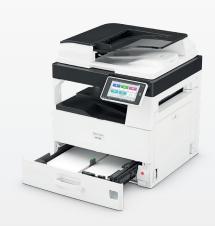

#### High productivity at an economy price

RICOH IM 2702 has a print speed of up to 27 pages per minute and comes standard with a paper tray that feeds up to 500 sheets to ensure easy and smooth printing operations. Additionally, it is equipped with Automatic Reverse Document Feeder (ARDF) to read and copy documents easily. We have made this combination of high productivity and comfortable ease of use available at a reasonable price.

#### Easy installation and maintenance

RICOH IM 2702 is easy to set up as soon as the machine arrives with the hassle-free developer and imaging units installed by default. Installation can be done at a breeze with the help of Ricoh's stepby-step installation guide. Further upkeep, such as handling paper jams or replacing toner is also simple.